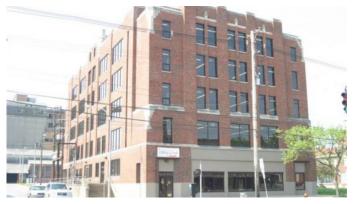

## **LOUISVILLE ANTIQUE MALL**

## **Retail Facilities**

Square Feet: 55,000 s.f. renovation total interior

demolition

Project Location: 834 E. Broadway, Louisville,

Kentucky 40204

Contruction Dates: 2007

End User: Retail

55,000 s.f. renovation project, demo 100% of the building interior. 5 story building, new administrative offices, sales counter, booth walls with ailse, paint interior and exterior. New aluminum storefront windows, replace roof, repair existing elevators, new HVAC system, new restrooms updated, electrical system, new lighting.