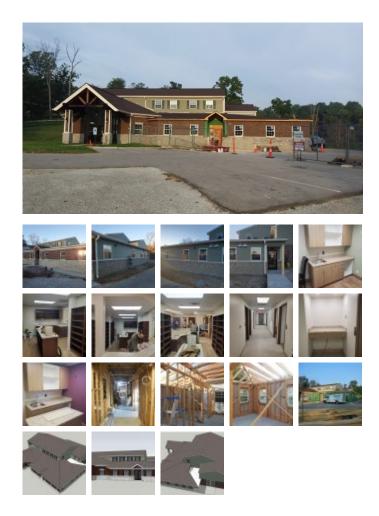

## BANNON WOODS VETERINARIAN CLINIC

## **Medical Projects**

Square Feet : 2,300 s.f. addition/interior renovation

Project Location : 1116 Dezern Ave. Fairdale, KY 40118

Contruction Dates : 4-12-2021 thru January 2022

Original project built in 2016 was 7,887 s.f. for equine hospital handling surgery and rehab for horses. This addition expands the business (2,300 s.f.) to a small animal vet clinic with 10 exam rooms, two comfort exam rooms, an admin area, and retail area. The clinic will handle dogs cats, pigs, lamas, alpacas, goats, etc. This is a wood framed addition structure with brick veneer, stone veneer, siding, double hung insulated windows, aluminum store front glass doors, shingled roof, and minimal parking rework.

Designed and built by Lichtefeld, Inc. partnered with Architectural Investments