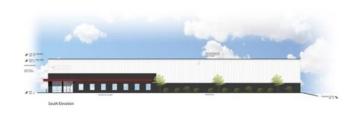

## **Under Construction**

Square Feet : 25,200 s.f.

Project Location: 13105 Middletown Industrial Blvd.

Louisville, KY 40223

Contruction Dates: October 2024 thru April 2025

End User: Groundworks, LLC.

25,200 s.f. building with 4,800 s.f. office space on 4-acres. The project will have a Butler MR-24 standing machine seamed roof system, masonry walls with Butler flat Stylewall panels above Shadowall panels with translucent light panels on the rear.