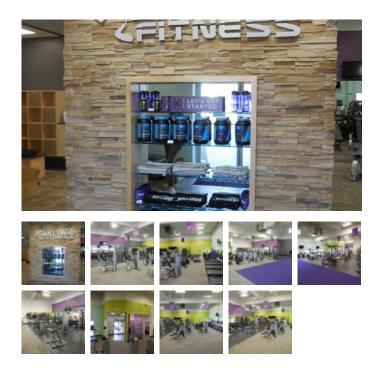

## **Recreational Facilities**

Square Feet : 4,600 s.f. remodel

Project Location : All about Kids, Crestwood, Kentucky

Contruction Dates : 6-/30/2019 to 8/30/2019

End User : Recreation fitness

Lichtefeld was hired to renovate an existing All About Kids facility. Owner will lease 4,600 s.f. to the gym concept, AnyTime fitness gym. Lichtefeld, Inc was hired to demo and renovate the current space to a new Anytime fitness concept. Work included drywall, paint, studs, HVAC, electrical, plumbing, carpet, tiles, and special construction. Plans, permitting, and design was handled by and collaborated with AnyTime fitness.