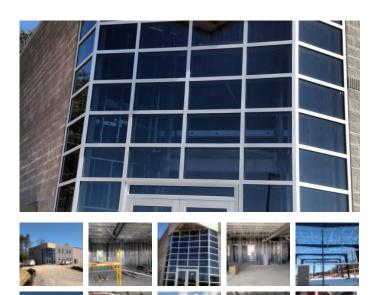

Site - 2.0 acres

Office Warehouse – 7,500 s.f. (5,000 s.f. office), Butler Pre-engineered Widespan structure with a 2,500 s.f. mezzanine, MR-24 standing seam roof system, block masonry on the front and sides, Shadowall metal panels on the sides and rear, concrete foundations and slab, Curtain wall window system with storefront windows and doors, overhead doors, personnel doors, glass block wall, interior office finishes, exposed bar joist, breakroom, restrooms, offices, etc.