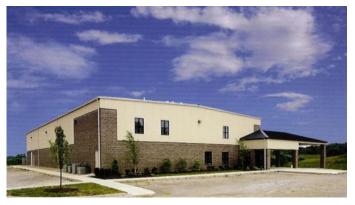

## BALLARDSVILLE BAPTIST CHURCH

## **Schools and Churches**

Project Location: 4300 Hwy 53 - Ballardsville,

Kentucky

Contruction Dates : Winter 2002

End User: Ballardsville church members

15,000 s.f. multi-purpose building. This facility has 6,000 s.f. of two-story classrooms, meeting rooms, locker rooms and kitchen. The gymnasium has two volleyball courts, a three lane running track, and full length basketball court. The building is a Butler engineered building with masonry, splitfaced block, textured metal insulated foam panels, storefront glass, and standing machine seamed roof systems on both the carport and the main roof of the gymnasium.