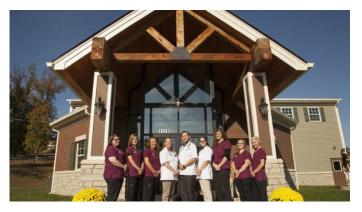

## **BANNON WOODS EQUINE**

## **Medical Projects**

Square Feet: 7,572 s.f.

Project Location: 1000 Dezern Court, Louisville KY

Contruction Dates: August. 2015 thru Feb 2016

End User: Medical Vet

This project is a 7,572 square foot Veterinary Equine Office/Hospital project. It has a block foundation, concrete floors, wood framed structure, wood truss roof system, painted block, brick/stone facade, vinyl siding, double hung windows, shutters, shingled roof, specialty stalls inside, two cranes for equine surgery, small pets veterinary area, second floor offices and observation room.

This project was designed and built by Lichtefeld, Inc. Phase 2 will be partnered with Al Architects.