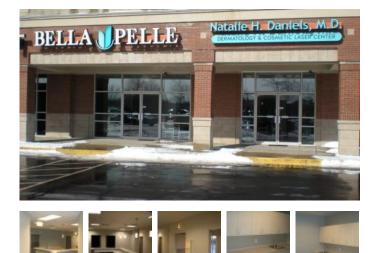

## BELLA PELLE DERMATOLOGY

## **Medical Projects**

Square Feet : 5,300 s.f. (approx)

Project Location : 3594 Springhurst Blvd. Louisville, KY 40241

Contruction Dates : 12-13-13 to 2-21-14 (70 days)

End User : Medical Dermatologist

5,300 s.f. interior demolition and total interior remodel for Bella Pelle Dermatology located in Springhurst within Kaden Properties strip shopping center. This project has 6 exam rooms, three restrooms, two lobby's, four offices, two labs, a conference room, a facial room, nurses stations, and reception area. Lichtefeld, Inc. teamed up with Swope design for the design build project. This project was a fast track interior fit up 70 days from start to finish. Offices are scheduled to open the first week of March 2014. Project completed on time and the Doctor. opened the doors for business 2-4-2014.