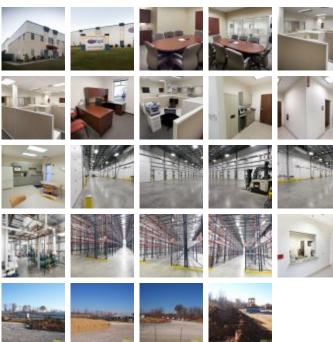

## Office / Warehouse

Square Feet: 52,000 s.f.

Project Location: Riverport - Louisville, Kentucky

Contruction Dates: August 2010 thru February 2011

End User: Blood Plasma storage and managment.

52,000 s.f. of total project under roof. 40,000 s.f. refrigeration/freezer warehouse building with two story office, 6,000 s.f. per floor. Refrigerated shipping area 40 degrees Fahrenheit. Ammonia based cooling systems to -35 degrees Fahrenheit. 8 acres of site work including road extension and cull-de-sac construction.

Designed and built by Lichtefeld, Inc