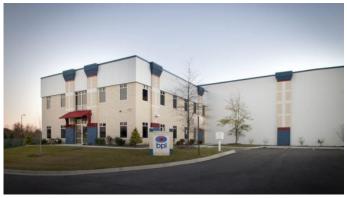

## **BIOPHARMA OF LOUISVILLE**

## Office / Warehouse

Square Feet: 52,000 s.f.

Project Location: Riverport - Louisville, Kentucky

Contruction Dates: August 2010 thru February 2011

End User: Blood Plasma storage and managment.

52,000 s.f. of total project under roof. 40,000 s.f. refrigeration/freezer warehouse building with two story office, 6,000 s.f. per floor. Refrigerated shipping area 40 degrees Fahrenheit. Ammonia based cooling systems to -35 degrees Fahrenheit. 8 acres of site work including road extension and cull-de-sac construction.

Designed and built by Lichtefeld, Inc