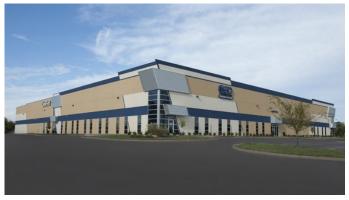

## BLANKENBAKER DISTRIBUTION CENTER

## **Distribution Centers**

Square Feet : 95,000 s.f.

Project Location: 2909 Blankenbaker Road,

Louisville, KY 40299

Contruction Dates: July 2015 thru March 2016

End User: Multi tenant office warehouse

95,000 s.f. multi tenant building set up for five tenants. This building is a Butler Steel Building System with MR-24 standing machine seamed roof, 25 year warranty, concrete tilt walls, store front glass systems, decorative entry canopies, with finished office space for each tenant.

Designed and built by Lichtefeld, Inc. coupled with Berry Prindle Architects.