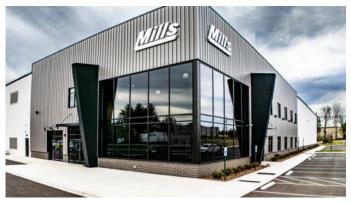

## **MILLS SUPPLY**

## Office / Warehouse

Square Feet : 88,000 s.f.

Project Location: 2910 Blankenbaker Road

Louisville, KY 40299

Contruction Dates: 9-2023 to 5-2024

End User: Manufacturing/Fabrication

88,000 s.f. corporate offices, warehouse and fabrication shop with 4 overhead cranes and 17,000 s.f. of 2-story office space. Building has 2 loading docks and drive-in overhead doors. Butler steel structure to support the overhead cranes, MR-24 standing seam roof system with R-30 insulation. 26 gage Shadowall panels with translucent wall light panels, storage yard plus parking for 20 tractor trailers. 1,800 s.f. open storage shelter within the storage yard.

Design and built by Lichtefeld, Inc., Trapani Architects and Butler Mfg.