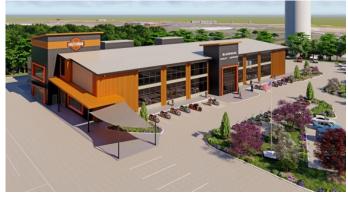

## BLUEGRASS HARLEY DAVIDSON

**Retail - Warehouse** 

Square Feet: 52,500 s.f.

Project Location: 2755 Terra Crossing Blvd.

Louisville, KY 40245

At the Gene Snyder Freeway

Contruction Dates: 3-1-2021 thru January 2022

End User: Retail

52,500 s.f. showroom, service shop, custom shop, customer lounge, retail, meeting rooms, offices, restrooms, training room, rider academy and training course. 4.3 acres site. Located off I-265 and Old Henry road, Terra Crossing, Louisville, Ky. Butler CUSTOM-engineered structure, MR-24 roof, Thermal wall panels, block masonry, Copper wall and roof panels, Curtain wall and storefront glass. Design Build by Lichtefeld, Inc, Butler Manufacturing, along with Studio Kremer Architects.