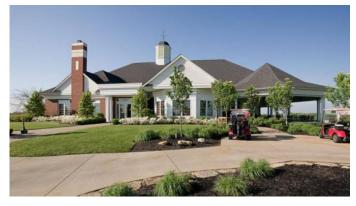

## CARDINAL CLUB COUNTRY CLUB - CLUBHOUSE

## **Recreational Facilities**

Square Feet: 13,000 s.f.

Project Location: Cardinal Club Ln. - Simpsonville,

Kentucky

Contruction Dates: 2002

End User: Recreational golf clubhouse

13,000 s.f. golf club clubhouse. Concrete foundations, stick framed, sheathing, brick veneer, dryvit stucco accents, vinyl clad wood windows, wood roof deck, A grade asphalt shingles and A grade interior finishes.

Locker rooms, bar/lounge, dinning room, kitchen, pro shop, cart storage, administrative offices, conference room, patio, rotunda with cherrywood Wainscot.