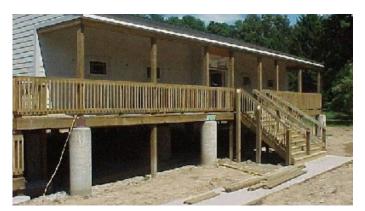

## **Restaurant Buildings**

Square Feet: 4,500 s.f.

Project Location: 1 Acre - River Road - Louisville,

Kentucky

Contruction Dates: April 2004

End User: Chick Inn Patrons

This 4,500 s.f. restaurant was a hard bid rebuild of the original Chick Inn restaurant which burned down in 2000. Base construction is wood framed, plywood decked roof, insulation sheathing, hardy plank siding, wood windows, wood floors and drywall/wainscot bead board interior walls. The restaurant had to be built above the flood plain this time around.