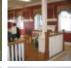

## **Retail - Warehouse**

Square Feet : 24,970 s.f.

Project Location: Old Henry Business Park -

Louisville, Kentucky

Contruction Dates: Start: June 2004 - Completed:

April 2005

End User: Cox Interiors

This 24,970 s.f. office warehouse is a Butler engineered systems building. Exterior is a Wainscot masonry block with Butler Shadowall 26 gauge metal wall panel, MR-24 standing machine seam roof system, VSR structural standing seam architectural roof system over the office. It also includes overhead doors, storefront glass system, heavy duty insulation in the roof and walls, gutters, downspouts, and trims all by Butler Manufacturing. Interior is metal studs, drywall, paint, carpet and tile floors.