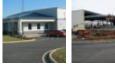

## **Retail - Warehouse**

Square Feet : 24,970 s.f.

Project Location: Old Henry Business Park -

Louisville, Kentucky

Contruction Dates: Start: June 2004 - Completed:

April 2005

End User: Cox Interiors

This 24,970 s.f. office warehouse is a Butler engineered systems building. Exterior is a Wainscot masonry block with Butler Shadowall 26 gauge metal wall panel, MR-24 standing machine seam roof system, VSR structural standing seam architectural roof system over the office. It also includes overhead doors, storefront glass system, heavy duty insulation in the roof and walls, gutters, downspouts, and trims all by Butler Manufacturing. Interior is metal studs, drywall, paint, carpet and tile floors.