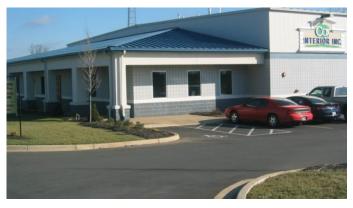

## **Retail - Warehouse**

Square Feet : 24,970 s.f.

Project Location: Old Henry Business Park -

Louisville, Kentucky

Contruction Dates: Start: June 2004 - Completed:

April 2005

End User: Cox Interiors

This 24,970 s.f. office warehouse is a Butler engineered systems building. Exterior is a Wainscot masonry block with Butler Shadowall 26 gauge metal wall panel, MR-24 standing machine seam roof system, VSR structural standing seam architectural roof system over the office. It also includes overhead doors, storefront glass system, heavy duty insulation in the roof and walls, gutters, downspouts, and trims all by Butler Manufacturing. Interior is metal studs, drywall, paint, carpet and tile floors.