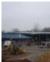

## **Retail - Warehouse**

Square Feet : 24,970 s.f.

Project Location: Old Henry Business Park -

Louisville, Kentucky

Contruction Dates: Start: June 2004 - Completed:

April 2005

End User: Cox Interiors

This 24,970 s.f. office warehouse is a Butler engineered systems building. Exterior is a Wainscot masonry block with Butler Shadowall 26 gauge metal wall panel, MR-24 standing machine seam roof system, VSR structural standing seam architectural roof system over the office. It also includes overhead doors, storefront glass system, heavy duty insulation in the roof and walls, gutters, downspouts, and trims all by Butler Manufacturing. Interior is metal studs, drywall, paint, carpet and tile floors.