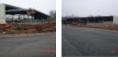

## **Retail - Warehouse**

Square Feet : 24,970 s.f.

Project Location: Old Henry Business Park -

Louisville, Kentucky

Contruction Dates: Start: June 2004 - Completed:

April 2005

End User: Cox Interiors

This 24,970 s.f. office warehouse is a Butler engineered systems building. Exterior is a Wainscot masonry block with Butler Shadowall 26 gauge metal wall panel, MR-24 standing machine seam roof system, VSR structural standing seam architectural roof system over the office. It also includes overhead doors, storefront glass system, heavy duty insulation in the roof and walls, gutters, downspouts, and trims all by Butler Manufacturing. Interior is metal studs, drywall, paint, carpet and tile floors.