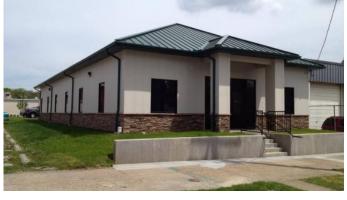

## **Office Buildings**

Square Feet: 3600 sq. ft office building

Project Location: 637 Magnolia Ave. - Louisville,

Kentucky

Contruction Dates: 8-13-12 thru 12-13-12

End User: Tool and die Office

3600 sq. ft. Office building added to the current owners property. Materials used are wood framed stick built structures, plywood/denseglass sheathing, coronado stone wainscot, Butler metal wall panels, storefront glass, metal roof on wood deck, all designed and built by Lichtefeld, Inc partnered with Berry Prindle Architects