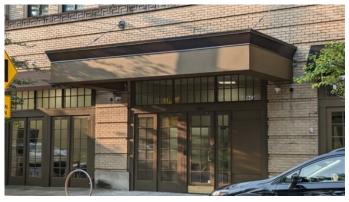

## CRESCENT CENTER THEATRE

## **Office Buildings**

Square Feet: Approximately 5,000 s.f.

Project Location: 2862 Frankfort Ave.

Louisville, KY

Contruction Dates : April 2022 thru November 2022

Approximately 5,000 s.f. renovation of the original theater space into office space. Build a mezzanine over the existing sloped theater floor, add new exits, cut in new windows, restore the original ceiling and stage surround, upgrade all the building systems, provide new offices, restrooms, meeting rooms, break room, new ceilings, flooring, lighting, etc. Renovate the front doors and marquee