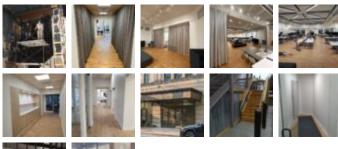

## CRESCENT CENTER THEATRE

## **Office Buildings**

Square Feet: Approximately 5,000 s.f.

Project Location: 2862 Frankfort Ave.

Louisville, KY

Contruction Dates : April 2022 thru November 2022

Approximately 5,000 s.f. renovation of the original theater space into office space. Build a mezzanine over the existing sloped theater floor, add new exits, cut in new windows, restore the original ceiling and stage surround, upgrade all the building systems, provide new offices, restrooms, meeting rooms, break room, new ceilings, flooring, lighting, etc. Renovate the front doors and marquee