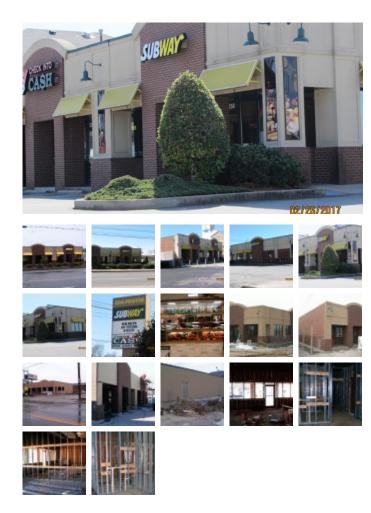

## **Retail Facilities**

Square Feet : 5,000 s.f.

Project Location : *Preston Highway - Louisville, Kentucky* 

Contruction Dates : *Started: October 25, 2003 Finished: March 2004* 

End User : Subway and Available tenant space

7,000 s.f. retail center with Subway Restaurant and Anchor Check Cashing tenant along side the Subway.

The super structure is custom engineered by Butler Manufacturing. The roof is 24 gage standing machine seamed Pittsburgh double lock, full 360 degrees hidden fastener galvalume system. The facade is metal studs, sheathing, brick, external insulated finish systems, storefront glass, windows and doors.