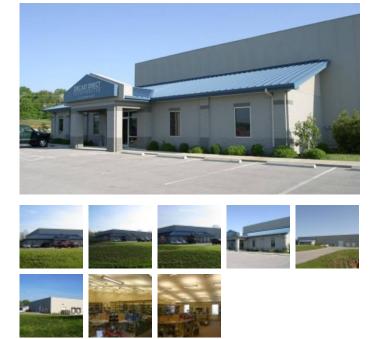

## **DIECAST DIRECT**

**Retail - Warehouse** 

Square Feet : 25,000 s.f.

Project Location : Frankfort, Kentucky

Contruction Dates : 2005

End User : *Model car distributor* 

25,000 s.f. retail warehouse. The building is a Butler custom engineered widespan structural system with MR-24 standing seam roof on the warehouse section and VSR standing seam on the office section of the building. The walls are 2" thick texture style wall metal sandwich panels. The roof has 6" of insulation giving the building an R-10 insulated value. The office has 8" masonry walls with storefront aluminum frames and insulated tinted glass systems.