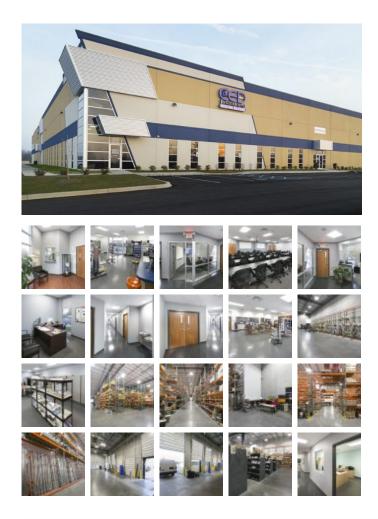

## E AND H- ELECTRIC (C.E.D.)

## **Office / Warehouse**

Square Feet : 41,000 s.f. (8,000 s.f. office)

Project Location : 2900 Blankenbaker Parkway, Jeffersontown, KY. 40299

Contruction Dates : March 2016 to May 2016

End User : Supply distribution warehousing

This is a tenant fit up of 41,000 s.f. within a 95,000 s.f. multi-tenant building located in the Blankenbaker Distribution Center, Jeffersontown, Ky.

The office space is 8,000 s.f. and the warehouse is 32,000 square feet total. The project is a Butler building with MR-24 standing machine seamed roof system, 25 year warranty, tilt wall concrete walls, storefront glass, overhead doors, decorative canopies, all designed and built by Lichtefeld, Inc. partnered with Berry Prindle Associates.