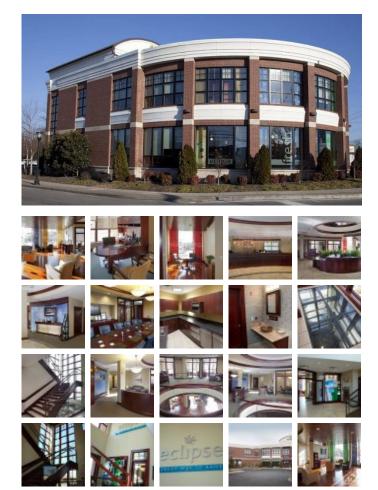

## **ECLIPSE BANK**

## **Office Buildings**

Square Feet : 11,000 s.f.

Project Location : *Shelbyville Road - Louisville, Kentucky* 

Contruction Dates : *Start: January 2007 - Complete: Febebruary 2008* 

End User : Banking

11,000 s.f. two story bank office building. Construction type: Conventional custom structural steel package, metal stud facade, brick veneer, store front glass, ceramic tiles, hardwood floors, ornate wood workings, crown molding, chair rail, dental molds, ornate glass railings in stair wells, interior fish pond, state of the art electronic media displays . Design build by Lichtefeld, Inc. partnered with Berry-Prindle Architects.