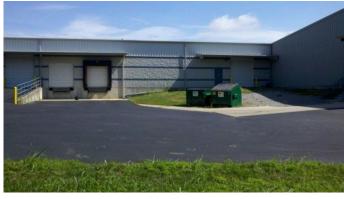

## **Distribution Centers**

Square Feet: 5,000 s.f. Building Addition

Project Location: 361 Haven Hill Rd - Shelbyville,

Kentucky

Contruction Dates: 9-1-11 to 12-20-11

End User: Distribution

5,000 s.f. warehouse distribution building addition. Custom engineered steel building by Butler Manufacturing. MR-24 standing machine seam roof system with 25 year warranty. Wall light panels allow natural light to come into the facility. Two dock doors and two dock levelers added, new electrical lighting and HVAC.

Interior office expansion and mezzanine expansion competed as well.

Designed and built by Lichtefeld, Inc. along with architectural services from Keyes Architects.