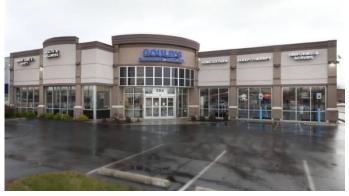

## GOULD'S MEDICAL RETAIL STORE II

## **Retail Facilities**

Square Feet: 8,150 s.f.

Project Location: Lewis and Clark Parkway -

Clarksville, IN

Contruction Dates : 3-20-2011 thru 7-20-2011

End User: Medical retail

7,500 s.f. existing Good Year Tire store conversion. Remodel includes a complete interior and exterior demolition project leaving the shell only. A building addition, facade upgrade, total interior cleaning, Floor slab demo and refurbish, total interior fit up, new walls, flooring, electrical, plumbing, HVAC, new glass, brick work, new walls, parapet facade work, roof repairs, refurbished parking lot, new landscaping. A complete overhaul of the old building, Total square feet after remodel 8,150