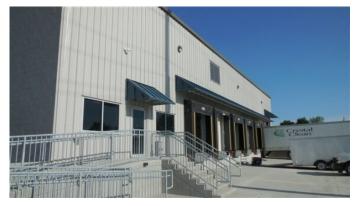

## **HERITAGE CRYSTAL CLEAN**

## Office / Warehouse

Square Feet : 12,000 s.f.

Project Location : 3235 Coral Ridge Road

Brooks, KY 40109

Contruction Dates: November 1, 2023 through May

1, 2024

End User: Heritage Crystal Clean

This project is a 12,000 s.f. with 2,478 s.f. office space on 3.5 acres. Butler building with MR-24 standing seam roof system, shadowall panels, and light panels with one masonry fire wall. The building will also have 6 docks with edge of dock levelers, dock canopies, one drive in overhead door, and interior and exterior containment trenches.