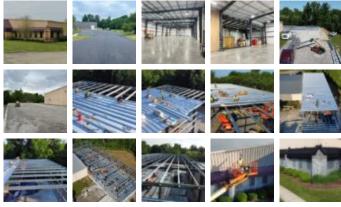

End User: retail warehouse.

This is a 10,800 s.f. warehouse building addition to an existing building. The building manufacturer is Butler Mfg. Our state of the art MR-24 standing machine seamed roof system on the building with 25 year warranty, BR-II corrugated wall panels, R-30 insulation on the roof, R-19 on the walls, two man doors (hollow metal frames and doors), one drive-in OHD with ramp into the building, air rotation in new building, replacing existing air conditioning system, all open conditioned warehouse space, repainting existing warehouse to match the new warehouse addition. The existing site will be repaved at some point maybe late summer.