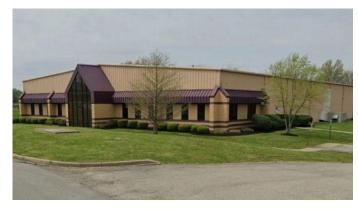

## HERITAGE WINE AND SPIRITS ADDITION

**Retail - Warehouse** 

Square Feet: 10,800 s.f. addition to existing 14,500

s.f.

Project Location: 141 Citizens Boulevard

Simpsonville, KY 40067

Contruction Dates: 3-11-2022 thru 7-8-2022

End User: retail warehouse.

This is a 10,800 s.f. warehouse building addition to an existing building. The building manufacturer is Butler Mfg. Our state of the art MR-24 standing machine seamed roof system on the building with 25 year warranty, BR-II corrugated wall panels, R-30 insulation on the roof, R-19 on the walls, two man doors (hollow metal frames and doors), one drive-in OHD with ramp into the building, air rotation in new building, replacing existing air conditioning system, all open conditioned warehouse space, repainting existing warehouse to match the new warehouse addition. The existing site will be repaved at some point maybe late summer.