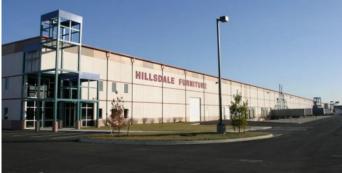

## **Distribution Centers**

Square Feet : 300,000 s.f.

Project Location : 3412 Blue Lick Rd. - Brooks, Kentucky

Contruction Dates : Start: 7-1-2007 End: 10-30-2008

End User : Distribution Center

300,000 s.f. distribution center. Super structure by Butler Manufacturing. Primary steel, landmark 2000, 50' x 50' bays, 30' clear height facility. 52 docks, 4 drive in doors, four corner storefront glass entrances, cross docking, expressway visibility, Butler MR-24 standing machine seamed pittsburg double lock hidden fastener 24 gage roof system. R-20 insulation. ESFR sprinkler system, 4,000 amp 277/480 volt service available. 3,500 s.f. of office space, 7.5" concrete tilt wall facades', built as a spec. building. Hillsdale moved in Oct. 2008.