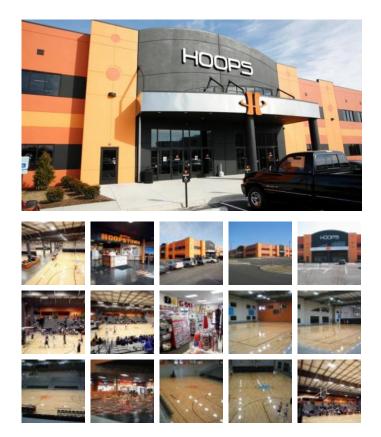

## **Recreational Facilities**

Square Feet : 85,000 s.f.

Project Location : *Bluegrass Industrial Park -Louisville, Kentucky* 

Contruction Dates : *Start: March 2007 - Complete:* January 2008

End User : Hoops Basketball

85,000 s.f. Butler Metal building clear0span over the courts, concrete Tilt-wall systems for the exterior, storefront glass, hollow metal doors, overhead doors, six basketball courts (5- 84' courts and one 94' court), weight room, party rooms, sky boxes, restrooms, locker rooms, meeting rooms, Papa Johns Pizza, and Shively Sporting Goods. All floor were recessed hard wood floors. State of the art score boards and basketball equipment. Motorized bleachers for the main event court.