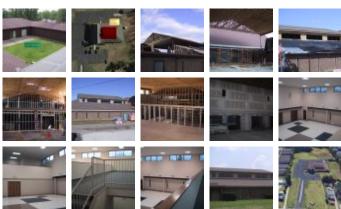

## **Schools and Churches**

Square Feet: 3,600 sf.

Project Location: 7515 3rd Street Road

Louisville, Ky. 40214

Contruction Dates : completed in 2001

End User: Church School

3600 sf courtyard infill project and interior remodel. This project serves as a gym/multipurpose facility. The project was challenging as the entire project had to be built through a  $6' \times 7'$  double door tunnel through the existing building. The project was built while the church school was in operation.

The project included an interior mezzanine, classrooms, class room remodels, a raised roof with high wall lights allowing natural light in the building. the existing parameter double sloped roofs were dismantled and reworked to become single sloped roofs off of the infill building addition.