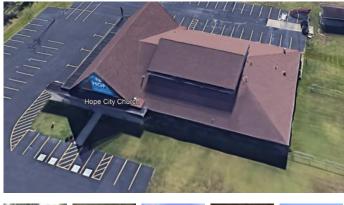

## **HOPE CITY CHURCH**

## **Schools and Churches**

Square Feet: 3,600 sf.

Project Location: 7515 3rd Street Road

Louisville, Ky. 40214

Contruction Dates : completed in 2001

End User: Church School

3600 sf courtyard infill project and interior remodel. This project serves as a gym/multipurpose facility. The project was challenging as the entire project had to be built through a  $6' \times 7'$  double door tunnel through the existing building. The project was built while the church school was in operation.

The project included an interior mezzanine, classrooms, class room remodels, a raised roof with high wall lights allowing natural light in the building. the existing parameter double sloped roofs were dismantled and reworked to become single sloped roofs off of the infill building addition.