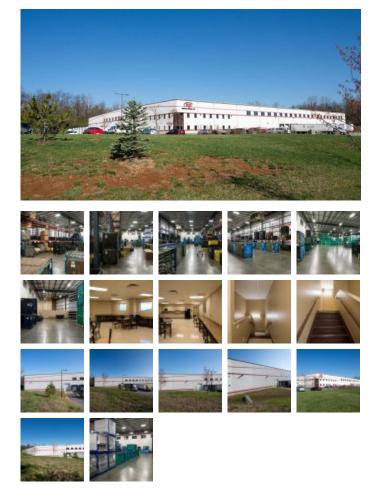

## **Distribution Centers**

Square Feet : 40,000 s.f.

Project Location : 13200 Complete Court - Louisville, Kentucky

Contruction Dates : 8-1-14 thru 12-30-14

End User : Warehouse distribution

This 40,000 s.f. warehouse building addition is noted as phase #3. The original square footage completed in 2005 was approximately 82,500 s.f. Growth was immediate in 2006 and therefore another 37,500 s.f. was added on as phase #2 for a total of 120,000 s.f. in 2006. This addition will complete the overall development to it's final capacity. The total 160,000 s.f. building will allow HJI to inventory product for companies such as Ford Motor Company for just in time delivery.

This project was designed and built by Lichtefeld, Inc. partnered with Mike Prindle.