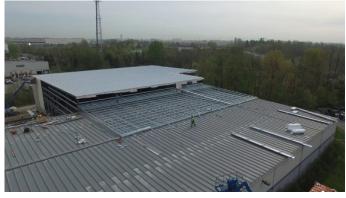

6,000 s.f. of new pitched roof to redirect water to circumvent a valley gutter situation. Lichtefeld, Inc. designed a re-roof section keeping the same pitch of the current roof turning a double slope roof into a single sloped roof. The photos here with tell it all. You'll see that we we added a light gauge framing structure to the existing roof and created a single sloped condition against a new building addition also designed and built by Lichtefeld, Inc.