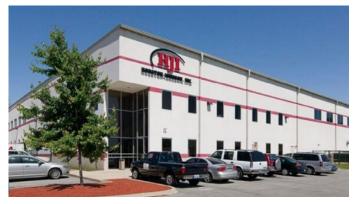

## **HOUSTON JOHNSON OFFICE RENOVATION/ADDITION**

## **Distribution Centers**

Square Feet: 8,840 s.f.

Project Location: 13200 Complete Court

Louisville, KY

Contruction Dates: May 2024 through August 2024

End User: Office remodel

This project will be 8,840 s.f. of new flooring, ceilings, base, paint, remove walls, expand rooms, demo restrooms, rework and expand restrooms, renovate 2nd floor offices, add driver room, and truck receiving/shipping office. Add new employee entrance and give entire office a facelift.