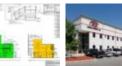

## **Distribution Centers**

Square Feet: 8,840 s.f.

Project Location: 13200 Complete Court

Louisville, KY

Contruction Dates: May 2024 through August 2024

End User: Office remodel

This project will be 8,840 s.f. of new flooring, ceilings, base, paint, remove walls, expand rooms, demo restrooms, rework and expand restrooms, renovate 2nd floor offices, add driver room, and truck receiving/shipping office. Add new employee entrance and give entire office a facelift.

Designed by Lichtefeld, Inc. partnered with Trapani Architects