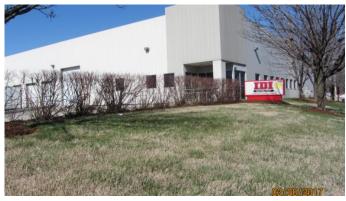

## IDI DISTRIBUTORS, INC

## Office / Warehouse

Square Feet : 20,000 s.f.

Project Location: 4340 Robards Lane, Louisville, KY

Contruction Dates: 2004

End User : Spec. Tenant space.

20,000 s.f. office warehouse spec building. This building is manufactured by Butler engineered systems, designed and built by Lichtefeld, Inc. The building is comprised of Butler super structural steel system, MR-24 standing machine seamed insulated roof system, with style wall flat metal panels, store front glass, overhead doors, and minor finished office space.