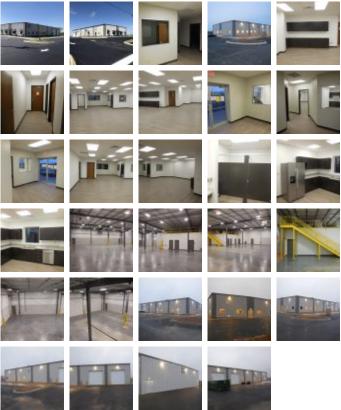

## Office / Warehouse

Square Feet : 10,050 s.f.

Project Location : Shelbyville, Ky.

Contruction Dates: 10-1-19 thru 3-30-20

End User: Training and safety services

This building has 4,721 s.f. of office/training with 5,329 s.f. warehouse, 2 acre site, storm sewers, curbs, paving, landscaping, concrete footers, foundation, sidewalks, Butler engineered building  $75' \times 134' \times 20'$ , Interior light gauge metal framed wall with structural

mezzanine, acoustical ceiling, pre-finished solid core doors with hollow metal frames, vinyl plank flooring in office/training area, concrete in warehouse, aluminum storefront entry & windows.

Designed and built by Lichtefeld, Inc. partnered with Keyes Architects.