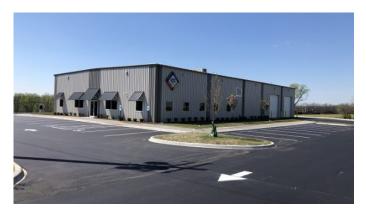

## Office / Warehouse

Square Feet : 10,050 s.f.

Project Location : Shelbyville, Ky.

Contruction Dates: 10-1-19 thru 3-30-20

End User: Training and safety services

This building has 4,721 s.f. of office/training with 5,329 s.f. warehouse, 2 acre site, storm sewers, curbs, paving, landscaping, concrete footers, foundation, sidewalks, Butler engineered building  $75' \times 134' \times 20'$ , Interior light gauge metal framed wall with structural

mezzanine, acoustical ceiling, pre-finished solid core doors with hollow metal frames, vinyl plank flooring in office/training area, concrete in warehouse, aluminum storefront entry & windows.

Designed and built by Lichtefeld, Inc. partnered with Keyes Architects.