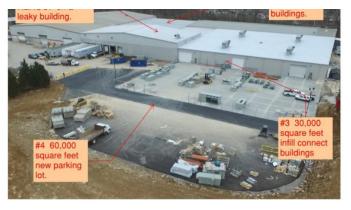

## **Distribution Centers**

Square Feet : 25,000 s.f.

Project Location: 2716 Grassland Grassland Dr. -

Jeffersontown, Kentucky

Contruction Dates: 12-1-12 thru 1-15-2013

End User : Warehouse storage HVAC Contractor

Phase 1 of this project... 25,000 s.f. building addition. This Project ties three buildings together for a combined total square footage of 109,250 s.f. of warehouse space under roof for KCC International.

The building addition is a custom engineered building system with standing seam metal roof. Given the odd configuration of the buildings there are multiple roof slopes to contend with.

The project is designed and built by Lichtefeld, Inc.