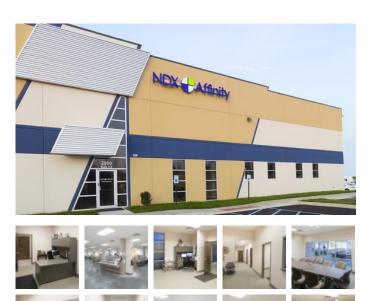

## NDX AFFINITY (KELLER LABS)

## Office / Warehouse, Medical Projects

Square Feet: 15,000 s.f. (3,000 s.f. office)

Project Location: 2909 Blankenbaker Road,

Jeffersontown, Ky 40299

Contruction Dates: 2-2016 thru 7-2016

End User: LAB/Dental/Medical Services Business

15,000 s.f. tenant located in the Blankenbaker Distribution Center. The distribution center is a 95,000 square foot multi-tenant facility.

3,000 s.f. of office and 12,000 s.f. of warehouse. This company is a dental moldings laboratory company working for several dentist and orthodontist. This building was designed and build by Lichtefeld, Inc. partnered with Berry Prindle Associaters.