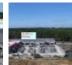

## KENTUCKIANA CURB COMPANY - METAL OVER METAL RE-ROOF

Re-Roofs/MR-24 Metal

Square Feet: 18,000 s.f.

Project Location: 2716 Grassland Drive, Louisville,

KY 40299

Contruction Dates : 2015

End User: Manufacturing/distribution

18,000 s.f. metal over metal re-roof to an existing metal roof system. This Butler MR-24 metal over metal application included 4" of insulation increasing the current R-value for energy efficiencies. The Butler roof system is a 24 gauge Pittsburg double lock standing machine seamed roof system with full 360 degree mechanically turned metal seams with limited exposed fasteners. This system stands above the rest in the metal building industry and is exclusive to Butler Manufacturing, our building supplier.