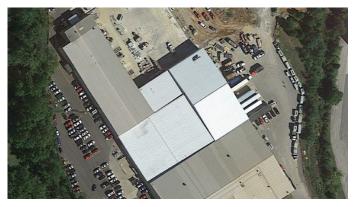

## KENTUCKIANA CURB COMPANY - METAL OVER METAL RE-ROOF

Re-Roofs/MR-24 Metal

Square Feet: 18,000 s.f.

Project Location: 2716 Grassland Drive, Louisville,

KY 40299

Contruction Dates : 2015

End User: Manufacturing/distribution

18,000 s.f. metal over metal re-roof to an existing metal roof system. This Butler MR-24 metal over metal application included 4" of insulation increasing the current R-value for energy efficiencies. The Butler roof system is a 24 gauge Pittsburg double lock standing machine seamed roof system with full 360 degree mechanically turned metal seams with limited exposed fasteners. This system stands above the rest in the metal building industry and is exclusive to Butler Manufacturing, our building supplier.