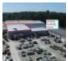

## KENTUCKIANA CURB COMPANY - METAL OVER METAL RE-ROOF

Re-Roofs/MR-24 Metal

Square Feet: 18,000 s.f.

Project Location: 2716 Grassland Drive, Louisville,

KY 40299

Contruction Dates : 2015

End User: Manufacturing/distribution

18,000 s.f. metal over metal re-roof to an existing metal roof system. This Butler MR-24 metal over metal application included 4" of insulation increasing the current R-value for energy efficiencies. The Butler roof system is a 24 gauge Pittsburg double lock standing machine seamed roof system with full 360 degree mechanically turned metal seams with limited exposed fasteners. This system stands above the rest in the metal building industry and is exclusive to Butler Manufacturing, our building supplier.