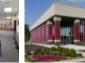

## Office / Warehouse

Square Feet : 50,000 s.f.

Project Location: 6330 Strawberry Lane - Louisville,

Kentucky

Contruction Dates: Started January 20, 2004 -

Completed November 2004

End User: Kenway Janitorial and Distribution

Company

50,000 s.f. office/warhouse facility with 40,000 s.f. warehouse space. Butler steel hybrid roof system delta joist/landmark 2000 mix with 4 inches of insulation. MR-24 standing machine seamed roof system, conrete tilt wall facade for the warehouse. Five docks, levelers, seals and safety gates. 10,000 s.f. of office, two stories with 5,000 s.f. per floor. Office is masonry block, bar joist concrete 1st and 2nd floor, store front glass accents, lighted mansard overhangs and glass vestibules. Many extras concerning paint, wall paper, carpet accents, ceramic tiles, janitorial training stations as well as cubicals.