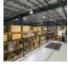

Company

50,000 s.f. office/warhouse facility with 40,000 s.f. warehouse space. Butler steel hybrid roof system delta joist/landmark 2000 mix with 4 inches of insulation. MR-24 standing machine seamed roof system, conrete tilt wall facade for the warehouse. Five docks, levelers, seals and safety gates. 10,000 s.f. of office, two stories with 5,000 s.f. per floor. Office is masonry block, bar joist concrete 1st and 2nd floor, store front glass accents, lighted mansard overhangs and glass vestibules. Many extras concerning paint, wall paper, carpet accents, ceramic tiles, janitorial training stations as well as cubicals.