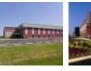

## Office / Warehouse

Square Feet : 50,000 s.f.

Project Location: 6330 Strawberry Lane - Louisville,

Kentucky

Contruction Dates: Started January 20, 2004 -

Completed November 2004

End User: Kenway Janitorial and Distribution

Company

50,000 s.f. office/warhouse facility with 40,000 s.f. warehouse space. Butler steel hybrid roof system delta joist/landmark 2000 mix with 4 inches of insulation. MR-24 standing machine seamed roof system, conrete tilt wall facade for the warehouse. Five docks, levelers, seals and safety gates. 10,000 s.f. of office, two stories with 5,000 s.f. per floor. Office is masonry block, bar joist concrete 1st and 2nd floor, store front glass accents, lighted mansard overhangs and glass vestibules. Many extras concerning paint, wall paper, carpet accents, ceramic tiles, janitorial training stations as well as cubicals.