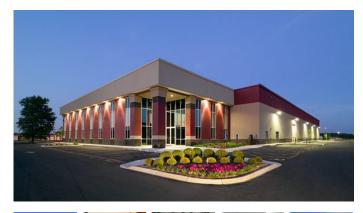

## Office / Warehouse

Square Feet : 50,000 s.f.

Project Location: 6330 Strawberry Lane - Louisville,

Kentucky

Contruction Dates: Started January 20, 2004 -

Completed November 2004

End User: Kenway Janitorial and Distribution

Company

50,000 s.f. office/warhouse facility with 40,000 s.f. warehouse space. Butler steel hybrid roof system delta joist/landmark 2000 mix with 4 inches of insulation. MR-24 standing machine seamed roof system, conrete tilt wall facade for the warehouse. Five docks, levelers, seals and safety gates. 10,000 s.f. of office, two stories with 5,000 s.f. per floor. Office is masonry block, bar joist concrete 1st and 2nd floor, store front glass accents, lighted mansard overhangs and glass vestibules. Many extras concerning paint, wall paper, carpet accents, ceramic tiles, janitorial training stations as well as cubicals.