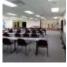

Company

50,000 s.f. office/warhouse facility with 40,000 s.f. warehouse space. Butler steel hybrid roof system delta joist/landmark 2000 mix with 4 inches of insulation. MR-24 standing machine seamed roof system, conrete tilt wall facade for the warehouse. Five docks, levelers, seals and safety gates. 10,000 s.f. of office, two stories with 5,000 s.f. per floor. Office is masonry block, bar joist concrete 1st and 2nd floor, store front glass accents, lighted mansard overhangs and glass vestibules. Many extras concerning paint, wall paper, carpet accents, ceramic tiles, janitorial training stations as well as cubicals.