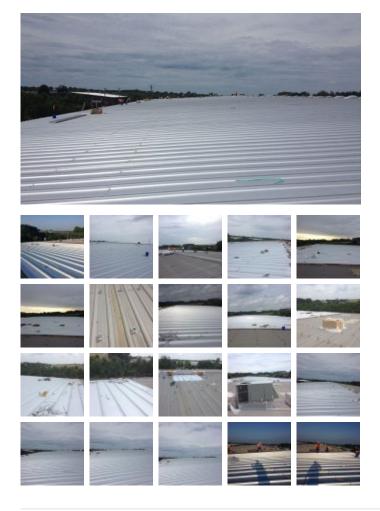

This is a state of the art 110,000 s.f. metal over metal re-roof project of an existing screw down roof system. The current CECO building/screw down roof system is now being covered with a Butler Manufacturing state of the art MR-24 standing machine seamed roof system with 25 year warranty. The new roof adds insulation to the entire 110,000 s.f. building in an effort to improve utility costs, weather tightness, and overall longevity of the building. Insulated sky lights will allow for natural lighting to improve on utility costs as well.