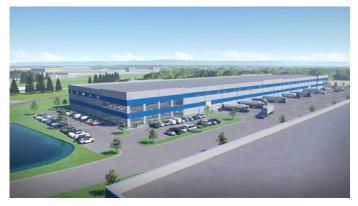

## **Under Construction**

Square Feet : 160,000 s.f.

Project Location : Midland Industrial Drive

Shelbyville, KY 40065

Contruction Dates: April 15, 2023 to December 15,

2023

End User: Warehouse/Distribution Facility

160,000 s.f. distribution building with 16 loading docks and concrete aprons. Conventional steel structure with TPO roof. 10 acres of earthwork including retention basin and 116 parking spaces.

Design and built by Lichtefeld, Inc. partnered with J. Lake Architecture and Design.