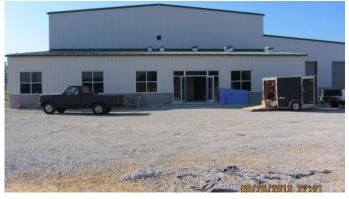

## **Public Services Buildings**

Square Feet: 15,000 sq. ft.

Project Location: Port Road - River Port - Louisville,

Kentucky

Contruction Dates: May 16, 2013 thru September

16, 2013

End User: Water Recycle plant

15,000 s.f. Butler building provided and erected for the Layne Corporation (Design build water recycle plant designers). This facility will cover the River Green recycle water filtering plant located in Riverport.

Building designed and built by Lichtefeld, Inc. in conjunction with Butler Manufacturing and the Layne Corporation. 2,000 s.f. office fit up by Lichtefeld, Inc.