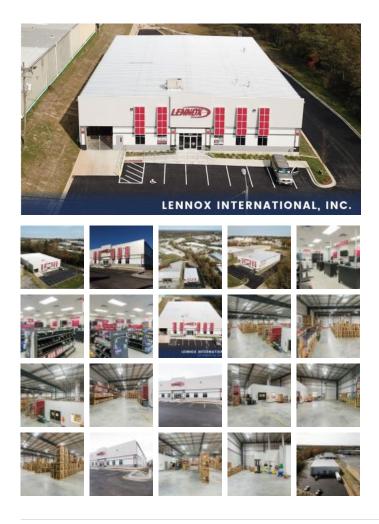

## **Retail - Warehouse**

Square Feet : 15,000 sf (1,500 s.f. office)

Project Location : Bunsen Way, Louisville, Ky (J-Town)

Contruction Dates : Sept. 15, 2017 thru Jan. 2018

End User : Office/Warehouse

Office Warehouse – 15,000 s.f. (1,500 s.f. office) Lot – 2.4 acres

Butler Pre-engineered Widespan structure, Stylwall metal panels and masonry on front and sides, Shadowall metal panels on sides and rear, storefront glass system, concrete foundations and slab, MR-24 roof system, 3 overhead door's, air rotation system and hi-bay flourecent lighting.

Project is a build to suit design build project by Lichtefeld, Inc.