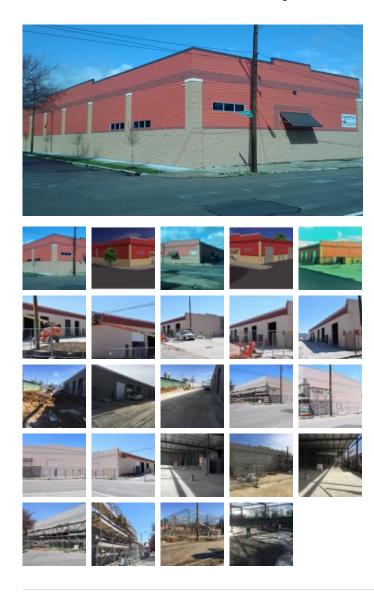

## **Office / Warehouse**

Square Feet : 11,000 s.f.

Project Location : 7th and Garland, Louisville, Ky

Contruction Dates : Jan. 2016 thru May 2016

End User : Multi-tenant

11,000 s.f. Office/warehouse. Butler manufactured super structure, masonry walls, Butler MR-24 standing seam roof system, skylights, 5<sup>"</sup> concrete floors, steel personnel doors, insulated overhead doors, unit heaters and hi-bay fluorescent fixtures. This is a multi-tenant building designed and built by Lichtefeld, Inc. partnered with Architectural Investments, LLC.