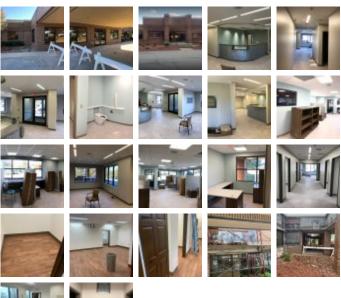

## **Medical Projects**

Square Feet: 3,140 s.f.

Project Location: 3909 South Wilson Road

Radcliff, KY

Contruction Dates: May 10, 2021 complete January

2022

End User: Medical mental health

This project is a 3,140 s.f. reception and exterior renovation of the current building. The description is characterized as a lobby expansion, receptionist expansion, and intake room expansion. This project entails demolition, relocation of current operations with employees in a temporary office space, renovate the existing area in process, and then repopulate the new space with operations once finished. Final steps will be to demo the temporary office space and complete the job.