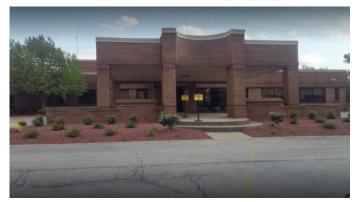

## LINCOLN TRAIL BEHAVIORAL HEALTH

## **Medical Projects**

Square Feet: 3,140 s.f.

Project Location: 3909 South Wilson Road

Radcliff, KY

Contruction Dates: May 10, 2021 complete January

2022

End User: Medical mental health

This project is a 3,140 s.f. reception and exterior renovation of the current building. The description is characterized as a lobby expansion, receptionist expansion, and intake room expansion. This project entails demolition, relocation of current operations with employees in a temporary office space, renovate the existing area in process, and then repopulate the new space with operations once finished. Final steps will be to demo the temporary office space and complete the job.