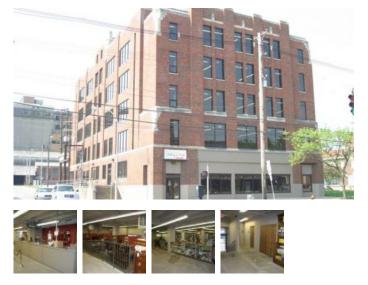

## LOUISVILLE ANTIQUE MALL

## **Retail Facilities**

Square Feet : 55,000 s.f. renovation total interior demolition

Project Location : 834 E. Broadway, Louisville, Kentucky 40204

Contruction Dates : 2007

End User : Retail

55,000 s.f. renovation project, demo 100% of the building interior. 5 story building, new administrative offices, sales counter, booth walls with ailse, paint interior and exterior. New aluminum storefront windows, replace roof, repair existing elevators, new HVAC system, new restrooms updated, electrical system, new lighting.