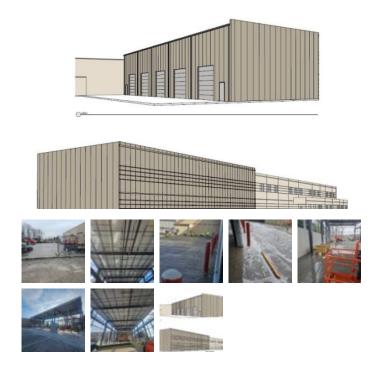

## **Under Construction**

Square Feet : 6,200 s.f.

Project Location : 13001 Magisterial Drive Louisville, KY 40223

Contruction Dates : *December 2024 through April 2025* 

End User : Marmon-Herrington

This 48' x 124' x 30' Butler building is an addition to the current 32,000 s.f. building. The 6,200 s.f. addition will provide five truck mechanic bays for retro fitting military vehicles to all-wheel terrain trucks. the Butler building will have two 5-ton bridge cranes spanning across all five bays. The garage will be heated, lighted with plenty of ventilation. The roof will be a Butler MR-24 standing machine seamed roof system with R-30 insulation. The walls will be 2.5" Thermo wall insulated metal panels. There will be exterior architectural features to meet the Eastpoint Business Center Park requirements.