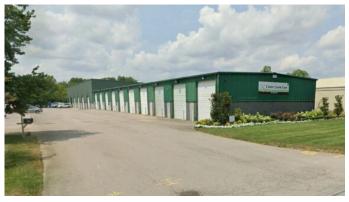

## **Storage Buildings**

Square Feet: 24,000 sf

Project Location: 716 N. English station Road,

Louisville, Ky.

Contruction Dates: Completed in 2002

End User: Office warehouse storage

This project is a 24,000 s. f 16 unit contractors office and storage warehouse facility. The building has 16 drive-in doors and interior single offices for each unit. this project is constructed with a Butler metal building system, with 8" block masonry wainscot for wall protection, and standard metal wall panels above the block.

The project is designed and built by Lichtefeld, Inc. along with Butler Mfg.