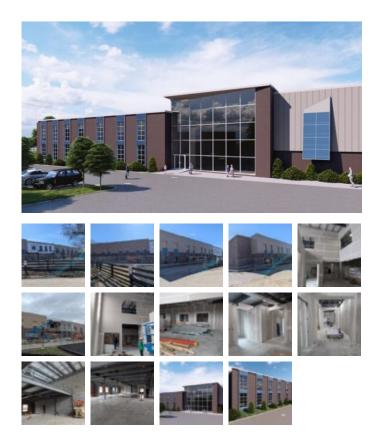

## MEREDITH DUNN CLASSROOM ADDITION

## **Under Construction**

Square Feet : 22,500 s.f.

Project Location : *3023 Melbourne Ave. Louisville, KY 40220* 

Contruction Dates : Fall 2023 to Fall 2024

End User : Meredith Dunn School

22,500 s.f. two story addition that will have classrooms, administrative offices, library, steam lab, art, science, and music rooms. The building will be brick/block masonry, PEMB structure, concrete foundations, storefront windows and doors, metal stud framing and drywall with interior finishes, plumbing, HVAC, electric, and lighting.