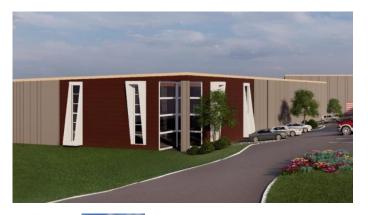

## **Under Construction**

Square Feet : 24,000 s.f.

Project Location: Middletown Industrial Boulevard

Louisville, KY

Contruction Dates: 8-15-2020 thru 1-15-2021

End User: Speculative office warehouse

This is a Lichtefeld Properties Development spec warehouse

Land - 4 acres of developed area, parking, drives and dock areas.

Buildings – 24,000 s.f. office/warehouse (front building) 22,000 s.f. (rear building)

26' eave, single slope Butler MR-24 standing seam roof system

Butler Stylwall flat metal wall panel system with architectural horizontal metal panel system.

Curtain wall glass entrance

Drive-in and dock overhead doors in the rear.

Designed and built by Lichtefeld, Inc.