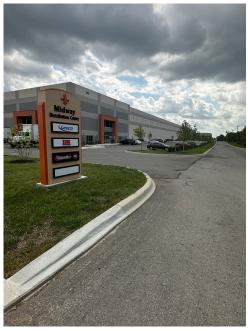

## MIDWAY DISTRIBUTION CENTER

Office / Warehouse, Under Construction, Distribution Centers

Square Feet : 117,000 s.f.

Project Location: Blankenbaker Road

Jeffersontown, KY 40299

Contruction Dates: October 2021 thru Aug. 2022

End User : Spec. Warehouse

This design build project is a 117,000 s.f. of speculative rental office warehouse. The project is a concrete tilt wall building with Butler custom engineered structural steel systems. The roof is Butler patented Mr-24 machine seamed roof with a full 360 degree Pittsburg double lock trapezoidal standing seam profile. The Roof has a 25 year warranty. The concrete floors are 6" DGA with 6" reinforced 4000 psi slabs. The building is set up to receive 5 tenants if necessary. The project is currently negotiating with Home Depot for 100,000 sf. The infrastructure is set up for 8,000 to 10,000 sf of office. the building has a 2000 amp service. The building has a potential of 35 docks and three drive in doors. The building has a clearance of 30' clear inside.