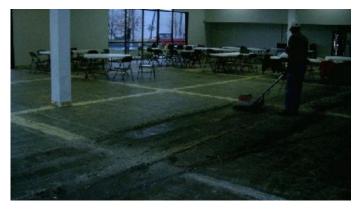

## **Distribution Centers**

Square Feet : 350,000 s.f.

Project Location: Intermodal Drive, Riverport Park -

Louisville, Kentucky

Contruction Dates: Started November 30, 2003

End User: New tenant fit-up

350,000 s.f. interior fit-up and remodel for Rooker and Associates.

Exterior: Caulk tilt walls, re-paint, fix gutters, downspouts, replace steps, fix ducts, fixed parking lot and serviced exterior lights.

Interior: Added walls and drywall, fixed HVAC, repaired lights, repainted all, replaced lights, carpet, VCT and built up roof repairs. Warehouse slab repairs and overhead door repairs.